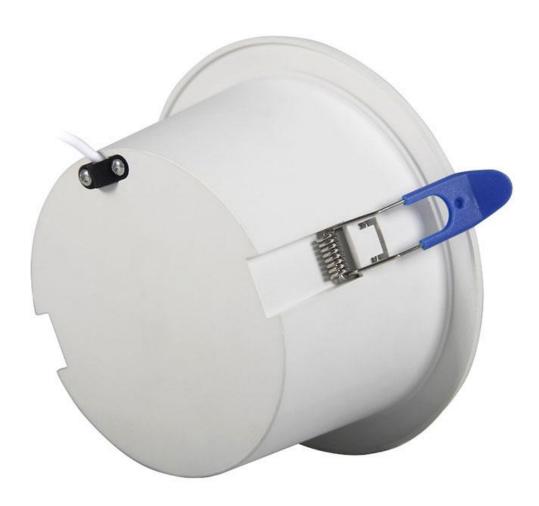

#### **Product Feature:**

Kofi® Plastic with Aluminum COB Led Downlight used for professional optical design reflector, precise light control, deep anti-glare, soft light eye protection. The Plastic with Aluminum COB Led Downlight is adopting optimized heat dissipation and luminescence. It included aluminum covered, COB chip, reflecting cup, toughened glass and PC housing. It is precise light control, deep anti-glare and soft light eye protection.

#### **Product Picture:**