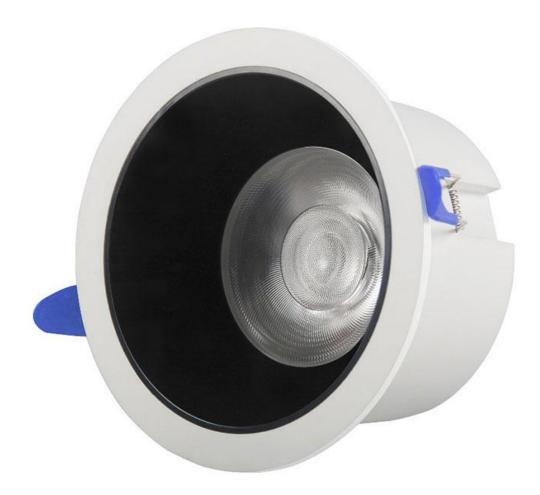

#### **Product Feature:**

Kofi® Plastic with Aluminum COB Led Downlight used for professional optical design reflector, precise light control, deep anti-glare, soft light eye protection. The Plastic with Aluminum COB Led Downlight is adopting optimized heat dissipation and luminescence. It included aluminum covered, COB chip, reflecting cup, toughened glass and PC housing. It is precise light control, deep anti-glare and soft light eye protection.

#### **Product Picture:**