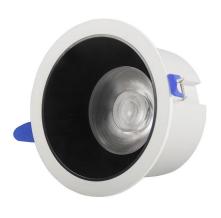

#### **Product Feature:**

Kofi® Plastic with Aluminum COB Led Downlight used for professional optical design reflector, precise light control, deep anti-glare, soft light eye protection. The Plastic with Aluminum COB Led Downlight is adopting optimized heat dissipation and luminescence. It included aluminum covered, COB chip, reflecting cup, toughened glass and PC housing. It is precise light control, deep anti-glare and soft light eye protection.

#### **Product Picture:**